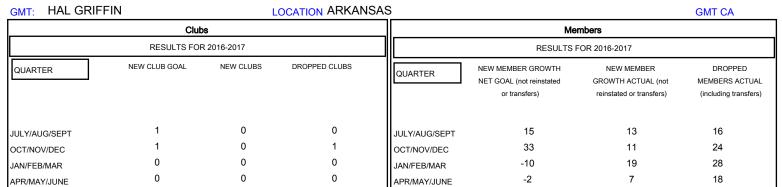

## District 7 N

Results as of: 5/31/2017

| DROPPED CLUBS: 1  DROPPED MEMBERS |         | 20 CLUBS OF 34 ADDED 1 OR MORE NEW MEMBERS | GENDER DISTR<br>MALE<br>FEMALE  | IBUTION<br>443 (61.79%)<br>274 (38.21%) |     |
|-----------------------------------|---------|--------------------------------------------|---------------------------------|-----------------------------------------|-----|
| DECEASED                          | 8       | CLICK HERE FOR CUMULATIVE                  | TOTAL FAMILY UNIT MEMBERS       |                                         | 156 |
| CLUB CANCELLED OTHER              | 9<br>69 | MEMBERSHIP DATA                            | FAMILY MEMBERS PAYING HALF DUES |                                         | 79  |
| TOTAL                             | 86      |                                            |                                 |                                         |     |