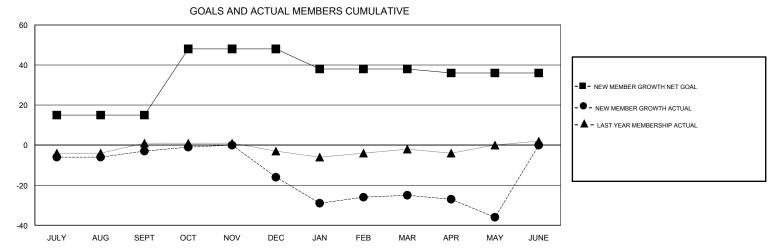

## District 7 N

Results as of: 5/31/2017

| DROPPED CLUBS: 1  DROPPED MEMBERS |         | 20 CLUBS OF 34 ADDED 1 OR MORE NEW MEMBERS | GENDER DISTR<br>MALE<br>FEMALE  | IBUTION<br>443 (61.79%)<br>274 (38.21%) |     |
|-----------------------------------|---------|--------------------------------------------|---------------------------------|-----------------------------------------|-----|
| DECEASED                          | 8       | CLICK HERE FOR CUMULATIVE                  | TOTAL FAMILY UNIT MEMBERS       |                                         | 156 |
| CLUB CANCELLED OTHER              | 9<br>69 | MEMBERSHIP DATA                            | FAMILY MEMBERS PAYING HALF DUES |                                         | 79  |
| TOTAL                             | 86      |                                            |                                 |                                         |     |